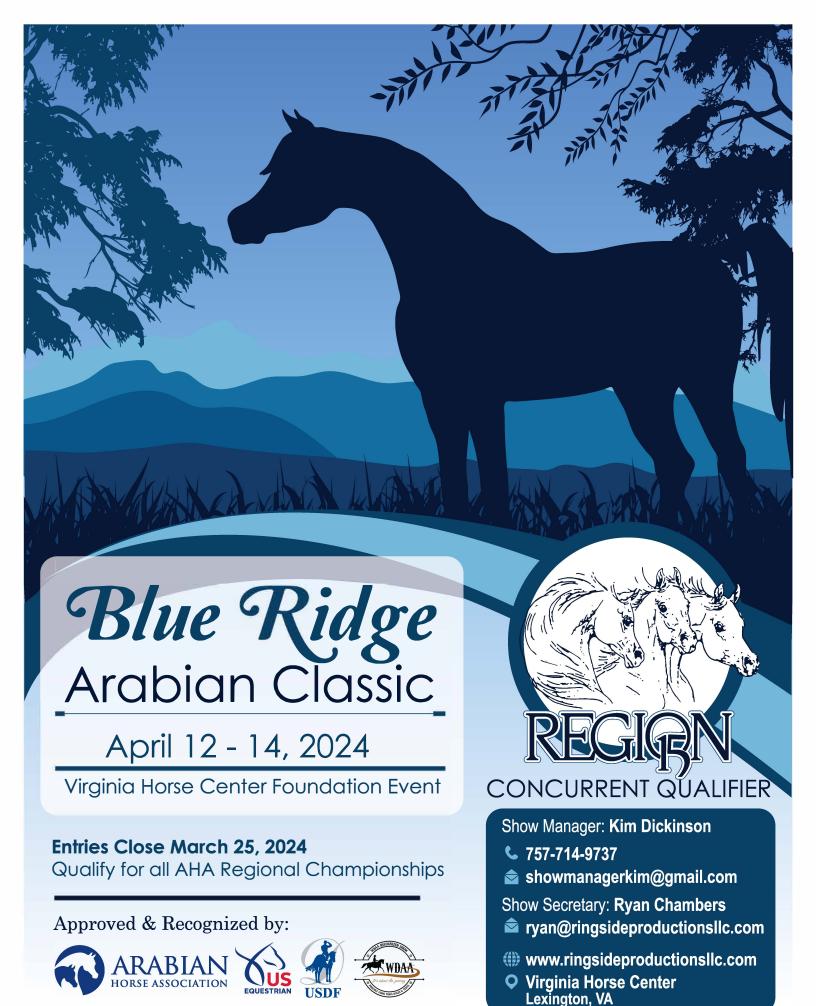

## **BLUE RIDGE ARABIAN CLASSIC**

## APRIL 12 - 14, 2024 | Region 15 Concurrent Qualifying Show - Updated Mar 20, 2024

| J | u | d | a | es |
|---|---|---|---|----|
|   |   |   |   |    |

| Performance Judge A:                 | Virginia Godwin (N/R) |
|--------------------------------------|-----------------------|
| Performance Judge B:                 | Kentley Dean ( r )    |
| Sport Horse Hunter Type Judge & HOF: | Danielle Ackley (R)   |
| Dressage/WDAA Judge:                 | Karen Winn (R)        |
| Sport Horse Dressage Type Judge:     | Karen Winn (R)        |